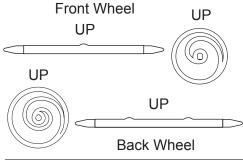

Attach the wheels as the picture below.

Turn the stick inside and secure the pieces.