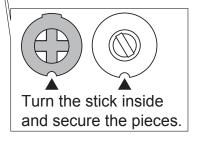

Attach the wheels as the picture below.

Turn the stick inside and secure the pieces.