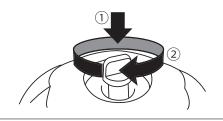

Attach the wheels as the picture below.

Turn the stick inside and secure the pieces.