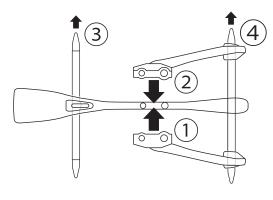

Attach the wheels as the picture below.

Turn the stick inside and secure the pieces.