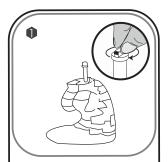

## HINTS

Please assemble the wave puzzle pieces until #48. Insert the center pole and tighten. Add the last piece of the wave, #50.

Please assemble the caudal until #10. Insert the shorter center pole and tighten.