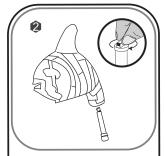

Please remember to insert the fins during the assembly. Assemble until #42, insert the longer center pole and tighten. Put on the head and then the tail.

Place the dolphin on the waves.