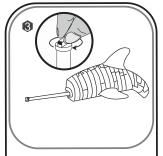

## HINTS

Please assemble the wave puzzle pieces until #48. Insert the center pole and tighten. Add the last piece of the wave, #50.

Please assemble the caudal until #10. Insert the shorter center pole and tighten.

Please remember to insert the fins during the assembly. Assemble until #42, insert the longer center pole and tighten. Put on the head and then the tail.

Place the dolphin on the waves.