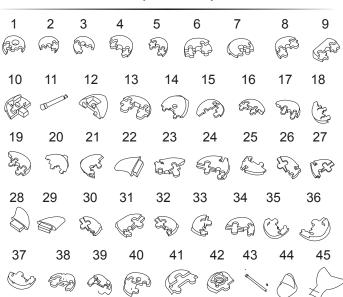

Part A Waves: 50 pieces Part B Dolphin: 45 pieces

Please remember to insert the fins during the assembly. Assemble until #42, insert the longer center pole and tighten. Put on the head and then the tail.

Place the dolphin on the waves.