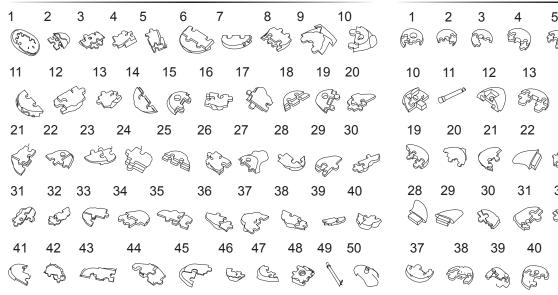

Part A Waves: 50 pieces Part B Dolphin: 45 pieces

## HINTS

Please assemble the wave puzzle pieces until #48. Insert the center pole and tighten. Add the last piece of the wave, #50.

Please assemble the caudal until #10. Insert the shorter center pole and tighten.