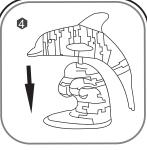

Please remember to insert the fins during the assembly. Assemble until #42, insert the longer center pole and tighten. Put on the head and then the tail.

Place the dolphin on the waves.