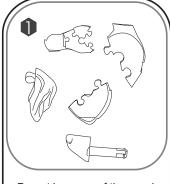

## HINTS

Do not lose any of the puzzle pieces.

After assembling piece #33, insert the center pole #34 and tighten with the key enclosed.

After assembling #39, insert #40 (muzzle) from the front and insert #41 (tail) from back.