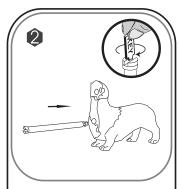

## HINTS

Do not lose any of the puzzle pieces.

After assembling piece #33, insert the center pole #34 and tighten with the key enclosed.

After assembling #39, insert #40 (muzzle) from the front and insert #41 (tail) from back.