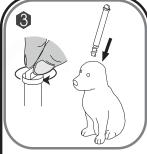

## HINTS

Assemble the dog from the bottom piece until piece #22, then insert the shorter pole piece from the bottom and tighten.

Assemble the dog from the middle upward to the head until piece #36 then insert the longer pole piece from the top and tighten.