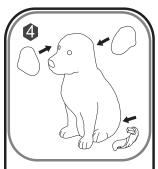

## HINTS

Assemble the dog from the bottom piece until piece #22, then insert the shorter pole piece from the bottom and tighten.

Assemble the dog from the middle upward to the head until piece #36 then insert the longer pole piece from the top and tighten.

Add the top piece #38, and then the ears and tail.