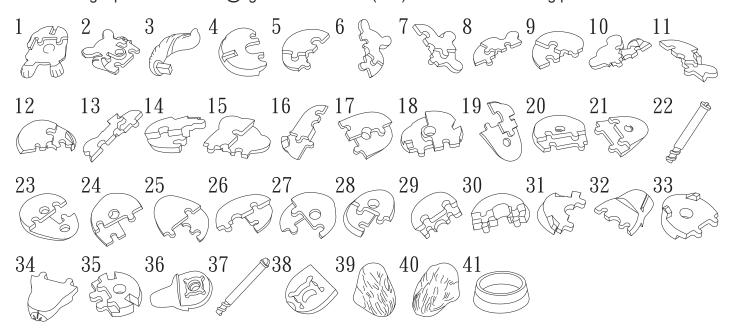

## INSTRUCTIONS

- 1. Please count and make sure all pieces are present before assembly.
- 2. The pole pieces are delicate. To prevent damage, do not use excessive force.
- 3. Assemble crystal puzzle by putting the puzzle pieces together in the order shown below.
- 4. Missing a piece? Email info@ugames.com or call (415) 503-1600 with missing piece number.