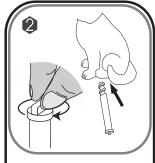

## HINTS

Assemble the dog from the bottom piece until piece #22, then insert the shorter pole piece from the bottom and tighten.

Assemble the dog from the middle upward to the head until piece #36 then insert the longer pole piece from the top and tighten.