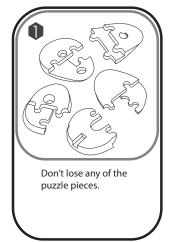

## INSTRUCTIONS

- 1. Please count and make sure all pieces are present before assembly.
- 2. The pole pieces are delicate. To prevent damage, do not use excessive force.
- 3. Assemble crystal puzzle by putting the puzzle pieces together in the order shown below.
- 4. Missing a piece? Email info@ugames.com or call (415) 503-1600 with missing piece number.