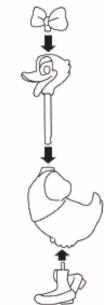

35   | 13 R. arm  |
|                                                | 14   | 10          | 36   | 27 L. arm  |
|                                                | 15   | 20          | 37   | 12 R.foot  |
|                                                | 16   | 2           | 38   | 35 L. foot |
|                                                | 17   | 18          | 39   | Ribbon     |
|                                                | 18   | Short stick |      |            |
|                                                | 19   | 24          |      |            |
|                                                | 20   | 4           |      |            |
|                                                | 21   | 26          |      |            |

31



How to assemble the head



HINTS