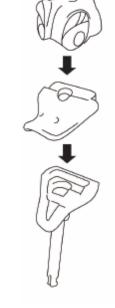

| 35   | 13 R. arm  |
|                                                | 14   | 10          | 36   | 27 L. arm  |
|                                                | 15   | 20          | 37   | 12 R.foot  |
|                                                | 16   | 2           | 38   | 35 L. foot |
|                                                | 17   | 18          | 39   | Ribbon     |
|                                                | 18   | Short stick |      |            |
|                                                | 19   | 24          |      |            |
|                                                | 20   | 4           |      |            |
|                                                | 21   | 26          |      |            |

31



How to assemble the head



HINTS