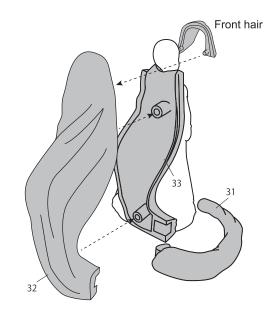

When inserting the stick, be careful not to over tighten, damage may occur.

Attach the hair piece #33 to the main body. Fit the hair piece #31 by sandwiching it in between piece #33 and piece #32. Complete assembly with front hair piece.