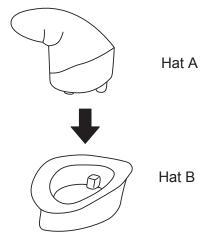

HINTS

Insert, Hat A into Hat B, to make one Hat. Then put it on top of the head.

Refer to the pictures below to distinguish front legs. They are very similar.

R Front Leg

L Front Leg

© Disney © 2018 HANAYAMA CO.,LTD. Japan All Design and Copy Rights Reserved. This product is produced and distributed under license of Beverly Enterprises Inc. & Jeruel Ind.Co.Ltd. © 2018 University Games Corporation, San Francisco, CA 94110. All Rights Reserved. See our entire line of games and puzzles at: