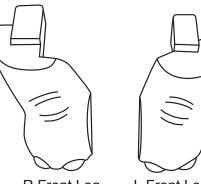

HINTS

Insert, Hat A into Hat B, to make one Hat. Then put it on top of the head.

Refer to the pictures below to distinguish front legs. They are very similar.

R Front Leg

L Front Leg

© Disney © 2018 HANAYAMA CO.,LTD. Japan All Design and Copy Rights Reserved. This product is produced and distributed under license of Beverly Enterprises Inc. & Jeruel Ind.Co.Ltd. © 2018 University Games Corporation, San Francisco, CA 94110. All Rights Reserved. See our entire line of games and puzzles at: