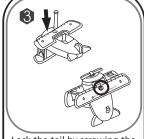

## HINTS

has a specific position.

Lock the tail by screwing the small pole piece #16 with the key enclosed. Lock the front by pressing piece #29 through the bottom of the wing piece #23.

Insert nose piece #40 to match the pin and hole shape .