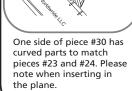

## HINTS

has a specific position.

Lock the tail by screwing the small pole piece #16 with the key enclosed. Lock the front by pressing piece #29 through the bottom of the wing piece #23.

Insert nose piece #40 to match the pin and hole shape .