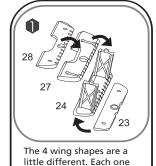

## HINTS

has a specific position.

Lock the tail by screwing the small pole piece #16 with the key enclosed. Lock the front by pressing piece #29 through the bottom of the wing piece #23.

Insert nose piece #40 to match the pin and hole shape .