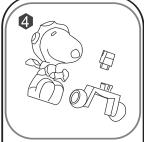

## INSTRUCTIONS

- 1. Please count and make sure all pieces are present before assembly.
- 2. The pole pieces are delicate. To prevent damage, do not use excessive force.
- 3. Assemble crystal puzzle by putting the puzzle pieces together in the order shown below.
- 4. Missing a piece? Email info@ugames.com or call (415) 503-1600 with missing piece number.

## HINTS

has a specific position.

Lock the tail by screwing the small pole piece #16 with the key enclosed. Lock the front by pressing piece #29 through the bottom of the wing piece #23.

Insert nose piece #40 to match the pin and hole shape .