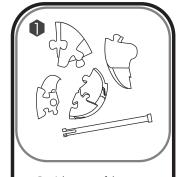

## HINTS

Don't lose any of the puzzle pieces.

- 1) Complete the body of the Moon (center part), and insert the center pole to lock all of the puzzle pieces.
- 2) Complete the 4 pieces #20 23 (2 sets top part & bottom part) and fix to the body of the moon.