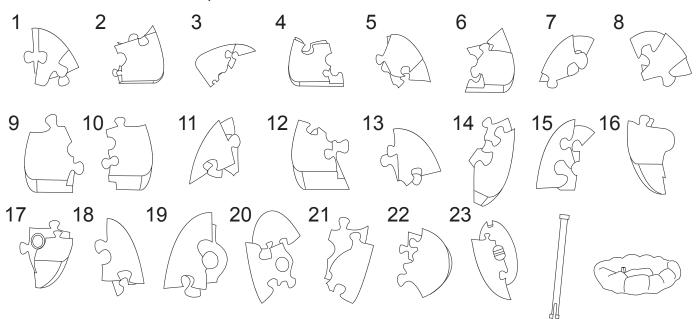

Item # 30923 AGES 12+

## INSTRUCTIONS

- 1. Please count and make sure all pieces are present before assembly.
- 2. The pole pieces are delicate. To prevent damage, do not use excessive force.
- 3. Assemble crystal puzzle by putting the puzzle pieces together in the order shown below.
- 4. Missing a piece? Email info@ugames.com or call (415) 503-1600 with missing piece number.

There are two of all numbered pieces shown below.



## HINTS



Don't lose any of the puzzle pieces.



- 1) Complete the body of the Moon (center part), and insert the center pole to lock all of the puzzle pieces.
- 2) Complete the 4 pieces #20 23 (2 sets top part & bottom part) and fix to the body of the moon.



Put the Moon on the Cloud tray and note there is a stopper to fix the moon in position.