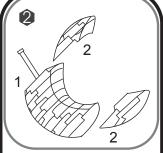

Put the Moon on the Cloud tray and note there is a stopper to fix the moon in position.