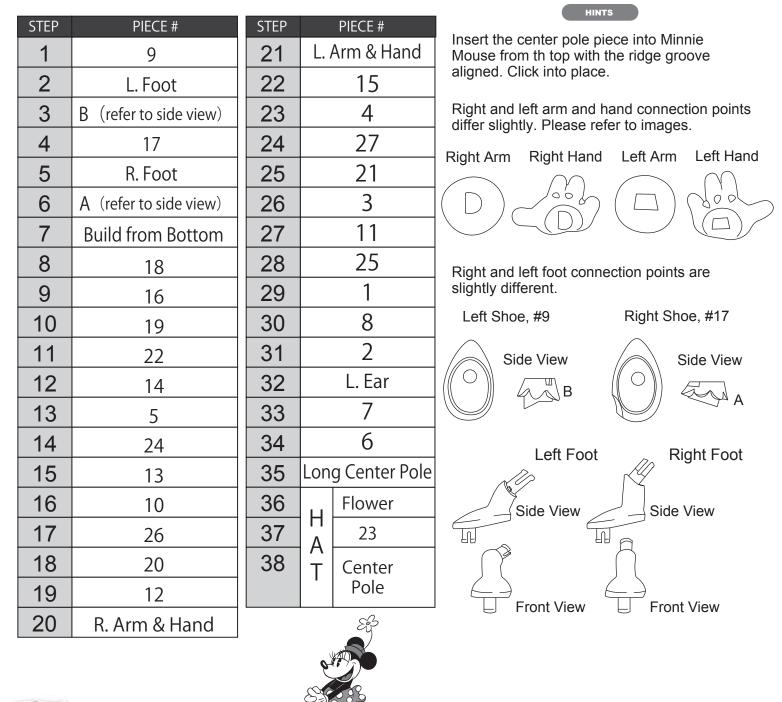

## INSTRUCTIONS

- 1. Please count and make sure all pieces are present before assembly.
- 2. The pole pieces are delicate. To prevent damage, do not use excessive force.
- 3. Assemble crystal puzzle by putting the puzzle pieces together in the order shown below.
- 4. Piece numbers are not necessarily in the order of assembly. Some pieces do not have numbers.
- 5. Missing a piece? Email info@ugames.com or call (415) 503-1600 with missing piece number.