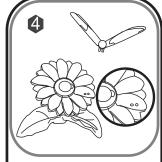

## INSTRUCTIONS

- 1. Please count and make sure all pieces are present before assembly.
- 2. The pole pieces are delicate. To prevent damage, do not use excessive force.
- 3. Assemble crystal puzzle by putting the puzzle pieces together in the order shown below.
- 4. Missing a piece? Email info@ugames.com or call (415) 503-1600 with missing piece number.

## HINTS

Don't lose any of the puzzle pieces.

After assembling piece #19, put #20 on it and insert the center pole. Tighten with the key enclosed.

After completing the wings, slide the wings into the body from the tail.

Put the butterfly on the flower by inserting the pin into the flower.