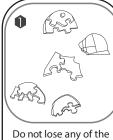

## HINTS

Do not lose any of the puzzle pieces.

Big Bear legs placement. (Refer to assembly sequence.)

After assembling piece #21, insert the center pole #32 until it reaches the end of the other side. Tighten with the included key, and cover it up with the head. (Baby Bear does not need center pole.)