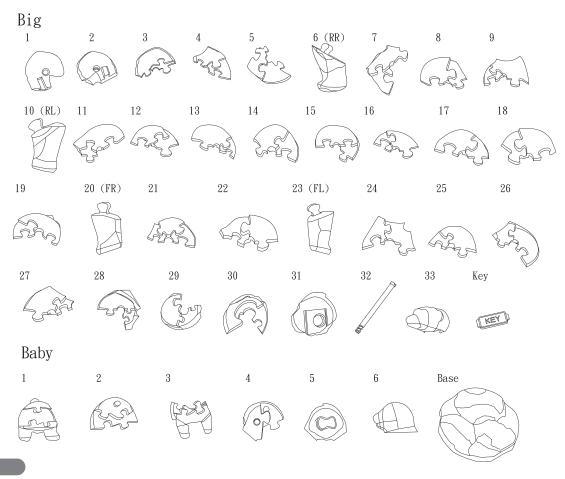

## HINTS

Do not lose any of the puzzle pieces.

Big Bear legs placement. (Refer to assembly sequence.)

After assembling piece #21, insert the center pole #32 until it reaches the end of the other side. Tighten with the included key, and cover it up with the head. (Baby Bear does not need center pole.)