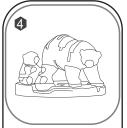

## HINTS

Do not lose any of the puzzle pieces.

Big Bear legs placement. (Refer to assembly sequence.)

After assembling piece #21, insert the center pole #32 until it reaches the end of the other side. Tighten with the included key, and cover it up with the head. (Baby Bear does not need center pole.)

Place the Big and Baby Bear on the base to complete the assembly.