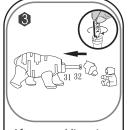

## INSTRUCTIONS

- 1. Please count and make sure all pieces are present before assembly.
- 2. The pole pieces are delicate. To prevent damage, do not use excessive force.
- 3. Assemble crystal puzzle by putting the puzzle pieces together in the order shown below.
- 4. Missing a piece? Email info@ugames.com or call (415) 503-1600 with missing piece number.

## HINTS

Do not lose any of the puzzle pieces.

Big Bear legs placement. (Refer to assembly sequence.)

After assembling piece #21, insert the center pole #32 until it reaches the end of the other side. Tighten with the included key, and cover it up with the head. (Baby Bear does not need center pole.)

Place the Big and Baby Bear on the base to complete the assembly.