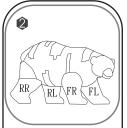

## HINTS

Do not lose any of the puzzle pieces.

Big Bear legs placement. (Refer to assembly sequence.)

After assembling piece #21, insert the center pole #32 until it reaches the end of the other side. Tighten with the included key, and cover it up with the head. (Baby Bear does not need center pole.)