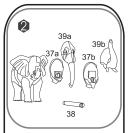

## HINTS

Do not loose any of the puzzle pieces.

Two trunk options for the Big Elephant: Trunk up 37a and 39a Trunk down 37b and 39b

Insert the center pole #38 after assembled to piece #37 and turn clockwise to tightly lock-up the puzzle.

To complete the assembly, insert the Elephant head #39 to piece #37,