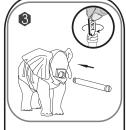

## INSTRUCTIONS

- 1. Please count and make sure all pieces are present before assembly.
- 2. The pole pieces are delicate. To prevent damage, do not use excessive force.
- 3. Assemble crystal puzzle by putting the puzzle pieces together in the order shown below.
- 4. Missing a piece? Email info@ugames.com or call (415) 503-1600 with missing piece number.

To complete the assembly, insert the Elephant head #39 to piece #37,