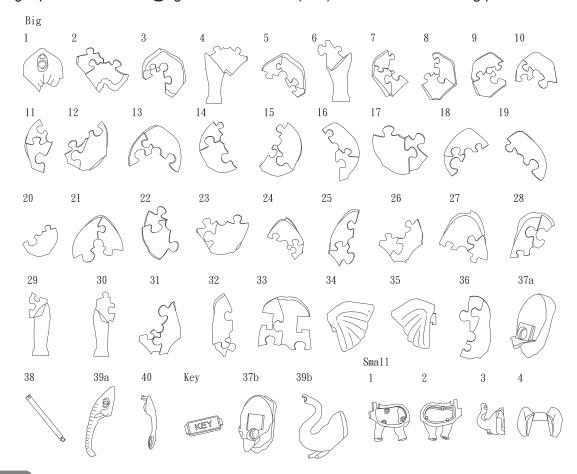

## INSTRUCTIONS

- 1. Please count and make sure all pieces are present before assembly.
- 2. The pole pieces are delicate. To prevent damage, do not use excessive force.
- 3. Assemble crystal puzzle by putting the puzzle pieces together in the order shown below.
- 4. Missing a piece? Email info@ugames.com or call (415) 503-1600 with missing piece number.

To complete the assembly, insert the Elephant head #39 to piece #37,