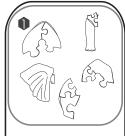

## HINTS

Do not loose any of the puzzle pieces.

Two trunk options for the Big Elephant: Trunk up 37a and 39a Trunk down 37b and 39b

Insert the center pole #38 after assembled to piece #37 and turn clockwise to tightly lock-up the puzzle.

To complete the assembly, insert the Elephant head #39 to piece #37,