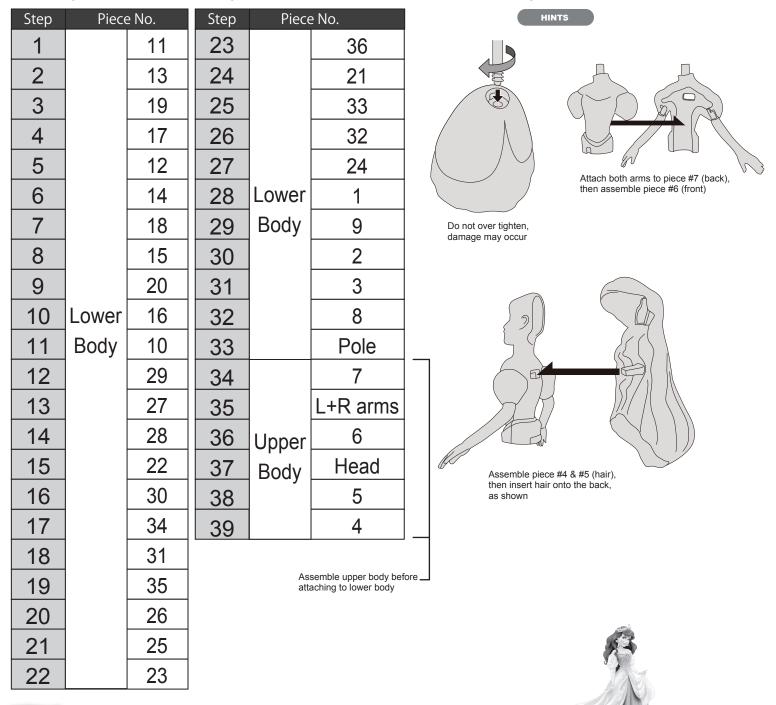

## INSTRUCTIONS

- 1. Please count and make sure all pieces are present before assembly.
- 2. The pole pieces are delicate. To prevent damage, do not use excessive force.
- 3. Assemble crystal puzzle by putting the puzzle pieces together in the order shown below.
- 4. Piece numbers are not necessarily in the order of assembly. Some pieces do not have numbers.
- 5. Missing a piece? Email info@ugames.com or call (415) 503-1600 with missing piece number.