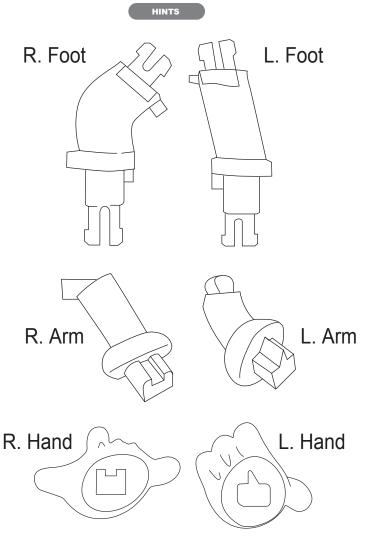

## Minnie & Mickey Heart Minnie Item # 31037

- INSTRUCTIONS
- 1. Please count and make sure all pieces are present before assembly.
- 2. The pole pieces are delicate. To prevent damage, do not use excessive force.
- 3. Assemble crystal puzzle by putting the puzzle pieces together in the order shown below.
- 4. Piece numbers are not necessarily in the order of assembly. Some pieces do not have numbers.
- 5. Missing a piece? Email info@ugames.com or call (415) 503-1600 with missing piece number.

|      | ig a piece? Email in | llowuyan |               |
|------|----------------------|----------|---------------|
| Step | Piece No.            | Step     | Piece No.     |
|      | Set Head             | 22       | 16            |
| 1    | 4 + Nose             | 23       | 25            |
| 2    | Ribbon               | 24       | 20            |
| 3    | 2                    | 25       | 15            |
| 4    | 5                    | 26       | Right Arm     |
| 5    | 3                    | 27       | 14            |
| 6    | 18                   | 28       | 13            |
| 7    | 23                   | 29       | Left Arm      |
| 8    | 12                   | 30       | 19            |
| 9    | 10                   | 31       | Set Head+Body |
| 10   | 24                   | 32       | Center Pole   |
| 11   | Set body from feet   | 33       | 1 (Face)      |
| 12   | 9                    | 34       | Both Hands    |
| 13   | 8                    |          |               |
| 14   | Left Foot            |          |               |
| 15   | 6                    |          |               |
| 16   | 7                    |          |               |
| 17   | Right Foot           |          |               |
| 18   | 22                   |          |               |
| 19   | 11                   |          |               |
| 20   | 17                   |          |               |
| 21   | 21                   |          |               |