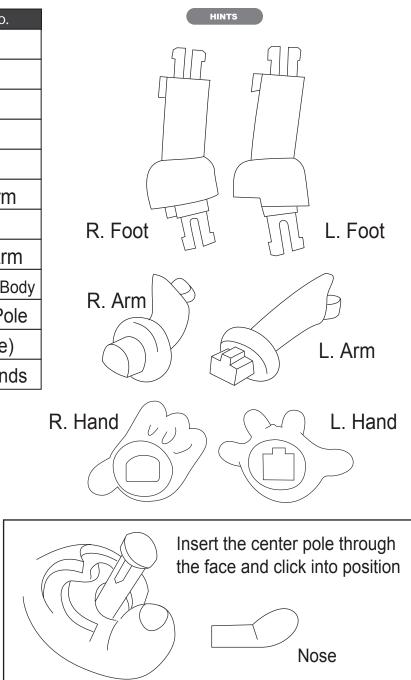

## INSTRUCTIONS

- 1. Please count and make sure all pieces are present before assembly.
- 2. The pole pieces are delicate. To prevent damage, do not use excessive force.
- 3. Assemble crystal puzzle by putting the puzzle pieces together in the order shown below.
- 4. Piece numbers are not necessarily in the order of assembly. Some pieces do not have numbers.
- 5. Missing a piece? Email info@ugames.com or call (415) 503-1600 with missing piece number.

| Step | Piece No.          | Step | Piece No.    |
|------|--------------------|------|--------------|
|      | Set Head           | 22   | 17           |
| 1    | 3 + Nose           | 23   | 22           |
| 2    | 6                  | 24   | 12           |
| 3    | 9                  | 25   | 11           |
| 4    | 2                  | 26   | 25           |
| 5    | 10                 | 27   | Left Arm     |
| 6    | 23                 | 28   | 20           |
| 7    | 24                 | 29   | Right Arm    |
| 8    | 14                 | 30   | Set Head+Bod |
| 9    | 19                 | 31   | Center Pole  |
| 10   | 16                 | 32   | 1 (Face)     |
| 11   | Set body from feet | 33   | Both Hands   |
| 12   | 7                  |      |              |
| 13   | 8                  |      |              |
| 14   | Left Foot          |      |              |
| 15   | 5                  |      |              |
| 16   | 4                  |      |              |
| 17   | Right Foot         |      |              |
| 18   | 15                 |      |              |
| 19   | 18                 |      |              |
| 20   | 21                 |      |              |
| 21   | 13                 |      |              |