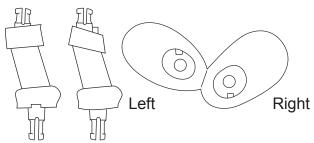

Assemble lower body first.

HINTS

Insert the center pole piece into Mickey Mouse from the top with the ridge and groove aligned, click into place.

Insert Mickey's legs into his body then attach his feet.

Right and left arm and hand connection points differ slightly. Assemble with care.

## Left Foot Right Foot

Arm and hand connection points differ slightly. Please refer to image.

Right Arm Right Hand Left Arm Left Hand

Connect upper and lower body to finish.

© Disney © 2018 HANAYAMA CO.,LTD. Japan All Design and Copy Rights Reserved. This product is produced and distributed under license of Beverly Enterprises Inc. & Jeruel Ind.Co.Ltd. © 2018 University Games Corporation, San Francisco, CA 94110. All Rights Reserved.