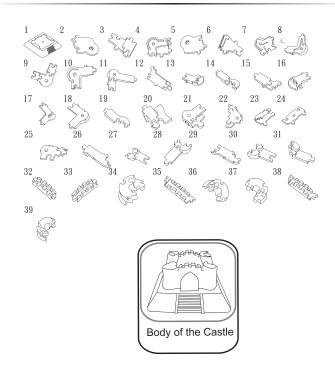

Part A Body of the Castle: 39 pieces

Part B Tower: 40 pieces (each numbered piece has 4 pieces)

## HINTS

- Castle has 2 packages of puzzle pieces; one large bag for the Castle and a small bag for the flags.
- Please count and check all of the puzzle pieces before you assemble.
- After assembling each part, please follow the below instructions to complete the Castle.