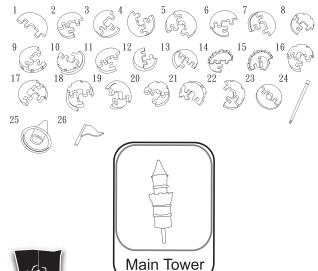

Part A Body of the Castle: 39 pieces

Part B Tower: 40 pieces (each numbered piece has 4 pieces)

## HINTS

- Castle has 2 packages of puzzle pieces; one large bag for the Castle and a small bag for the flags.
- Please count and check all of the puzzle pieces before you assemble.
- After assembling each part, please follow the below instructions to complete the Castle.