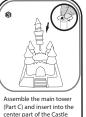

Part A Body of the Castle: 39 pieces

Part B Tower: 40 pieces (each numbered piece has 4 pieces)

## HINTS

- Castle has 2 packages of puzzle pieces; one large bag for the Castle and a small bag for the flags.
- Please count and check all of the puzzle pieces before you assemble.
- After assembling each part, please follow the below instructions to complete the Castle.

## INSTRUCTIONS

through the tray and tight by turning the center pole

Put the flags on the top of