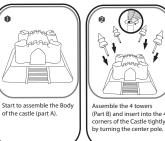

Part A Body of the Castle: 39 pieces

Part B Tower: 40 pieces (each numbered piece has 4 pieces)

## HINTS

- Castle has 2 packages of puzzle pieces; one large bag for the Castle and a small bag for the flags.
- Please count and check all of the puzzle pieces before you assemble.
- After assembling each part, please follow the below instructions to complete the Castle.