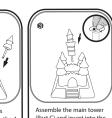

Part A Body of the Castle: 39 pieces

Part B Tower: 40 pieces (each numbered piece has 4 pieces)

## HINTS

- Castle has 2 packages of puzzle pieces; one large bag for the Castle and a small bag for the flags.
- Please count and check all of the puzzle pieces before you assemble.
- After assembling each part, please follow the below instructions to complete the Castle.