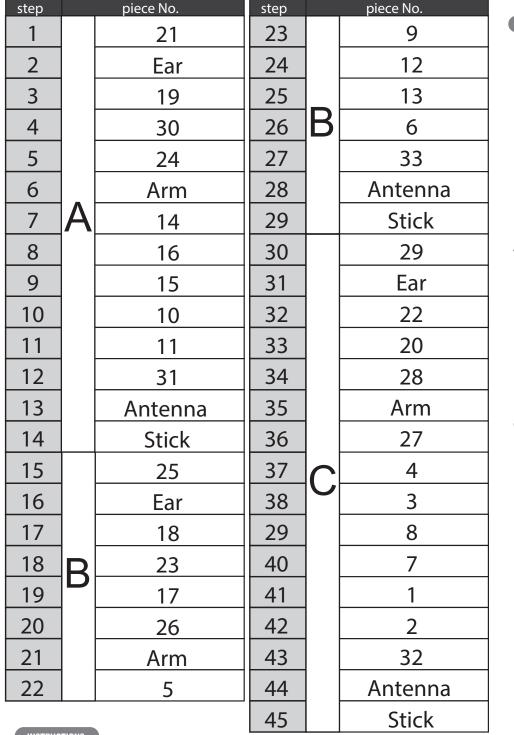

Assemble crystal puzzle by putting the puzzle pieces together in the order shown above. Note: Piece numbers are not necessarily in the order of assembly. Some pieces do not have numbers.