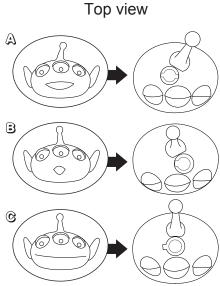

## HINTS

Each stick and each Antenna have different shapes. Please refer to below illustrations and proceed with assembly.

If you insert an incorrect stick, it will damage the stick. Please be careful.

INSTRUCTIONS

Assemble crystal puzzle by putting the puzzle pieces together in the order shown above. Note: Piece numbers are not necessarily in the order of assembly. Some pieces do not have numbers.