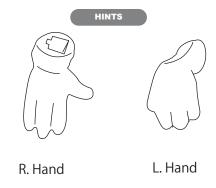

| Step |                       | Piece No.  |
|------|-----------------------|------------|
| 1    |                       | 5          |
| 2    |                       | 6          |
| 3    | Right                 | 13         |
| 4    | Leg                   | 16         |
| 5    |                       | 12         |
| 6    |                       | 14         |
| 7    |                       | 10         |
| 8    |                       | 11         |
| 9    | Left                  | 9          |
| 10   | Leg                   | 7          |
| 11   |                       | 15         |
| 12   |                       | 8          |
| 13   | Set both legs         | 29         |
| 14   | Set bott legs         | 28         |
| 15   | I Arm                 | 2          |
| 16   | L. Arm assemble first | 1          |
| 17   | assemble ilist        | Left Hand  |
| 18   |                       | 3          |
| 19   |                       | 4          |
| 20   | R. Arm                | Right Hand |
| 21   | assemble first        | 27         |
| 22   |                       | 24         |