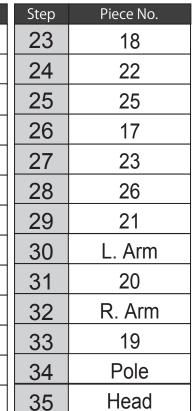

## INSTRUCTIONS

- 1. Please count and make sure all pieces are present before assembly.
- 2. The pole pieces are delicate. To prevent damage, do not use excessive force.
- 3. Assemble crystal puzzle by putting the puzzle pieces together in the order shown below.
- 4. Piece numbers are not necessarily in the order of assembly. Some pieces do not have numbers.
- 5. Missing a piece? Email info@ugames.com or call (415) 503-1600 with missing piece number.

| Step |                       | Piece No.  |
|------|-----------------------|------------|
| 1    |                       | 5          |
| 2    |                       | 6          |
| 3    | Right                 | 13         |
| 4    | Leg                   | 16         |
| 5    |                       | 12         |
| 6    |                       | 14         |
| 7    |                       | 10         |
| 8    |                       | 11         |
| 9    | Left                  | 9          |
| 10   | Leg                   | 7          |
| 11   |                       | 15         |
| 12   |                       | 8          |
| 13   | Set both legs         | 29         |
| 14   | Set bott legs         | 28         |
| 15   | I Arm                 | 2          |
| 16   | L. Arm assemble first | 1          |
| 17   | assemble ilist        | Left Hand  |
| 18   |                       | 3          |
| 19   |                       | 4          |
| 20   | R. Arm                | Right Hand |
| 21   | assemble first        | 27         |
| 22   |                       | 24         |