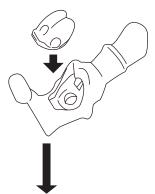

| 14         |
| 7    |                       | 10         |
| 8    |                       | 11         |
| 9    | Left                  | 9          |
| 10   | Leg                   | 7          |
| 11   |                       | 15         |
| 12   |                       | 8          |
| 13   | Set both legs         | 29         |
| 14   | Set bott legs         | 28         |
| 15   | I Arm                 | 2          |
| 16   | L. Arm assemble first | 1          |
| 17   | assemble ilist        | Left Hand  |
| 18   |                       | 3          |
| 19   |                       | 4          |
| 20   | R. Arm                | Right Hand |
| 21   | assemble first        | 27         |
| 22   |                       | 24         |





How to assemble the head



Place right ear here Place left ear here