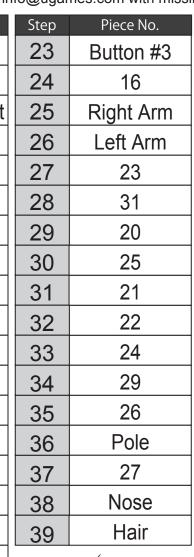

| 5. Wissing a piece? Email info@ugames.com |               |      |                    |
|-------------------------------------------|---------------|------|--------------------|
| Step                                      | Piece No.     | Step | Pie                |
| 1                                         | 18            | 23   | But                |
| 2                                         | 30 Left Foot  | 24   |                    |
| 3                                         | 28 Right Foot | 25   | Rigl               |
| 4                                         | 7             | 26   | Lef                |
| 5                                         | 4             | 27   |                    |
| 6                                         | 11            | 28   |                    |
| 7                                         | 5             | 29   |                    |
| 8                                         | 8             | 30   |                    |
| 9                                         | Button #1     | 31   |                    |
| 10                                        | 15            | 32   |                    |
| 11                                        | 14            | 33   |                    |
| 12                                        | 2             | 34   |                    |
| 13                                        | 1             | 35   |                    |
| 14                                        | 10            | 36   | F                  |
| 15                                        | 13            | 37   |                    |
| 16                                        | 12            | 38   | N                  |
| 17                                        | 19            | 39   | F                  |
| 18                                        | Button #2     |      | \(\( \rac{1}{2} \) |
| 19                                        | 9             |      | 60                 |
| 20                                        | 17            |      |                    |
| 21                                        | 6             |      |                    |