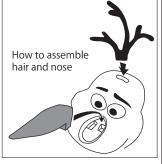

| 5. Wissing a piece? Email info@ugames.com |               |      |                    |
|-------------------------------------------|---------------|------|--------------------|
| Step                                      | Piece No.     | Step | Pie                |
| 1                                         | 18            | 23   | But                |
| 2                                         | 30 Left Foot  | 24   |                    |
| 3                                         | 28 Right Foot | 25   | Rigl               |
| 4                                         | 7             | 26   | Lef                |
| 5                                         | 4             | 27   |                    |
| 6                                         | 11            | 28   |                    |
| 7                                         | 5             | 29   |                    |
| 8                                         | 8             | 30   |                    |
| 9                                         | Button #1     | 31   |                    |
| 10                                        | 15            | 32   |                    |
| 11                                        | 14            | 33   |                    |
| 12                                        | 2             | 34   |                    |
| 13                                        | 1             | 35   |                    |
| 14                                        | 10            | 36   | F                  |
| 15                                        | 13            | 37   |                    |
| 16                                        | 12            | 38   | N                  |
| 17                                        | 19            | 39   | F                  |
| 18                                        | Button #2     |      | \(\( \rac{1}{2} \) |
| 19                                        | 9             |      | 60                 |
| 20                                        | 17            |      |                    |
| 21                                        | 6             |      |                    |