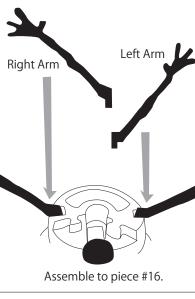

| 5. Wissing a piece? Email info@ugames.com |               |      |                    |
|-------------------------------------------|---------------|------|--------------------|
| Step                                      | Piece No.     | Step | Pie                |
| 1                                         | 18            | 23   | But                |
| 2                                         | 30 Left Foot  | 24   |                    |
| 3                                         | 28 Right Foot | 25   | Rigl               |
| 4                                         | 7             | 26   | Lef                |
| 5                                         | 4             | 27   |                    |
| 6                                         | 11            | 28   |                    |
| 7                                         | 5             | 29   |                    |
| 8                                         | 8             | 30   |                    |
| 9                                         | Button #1     | 31   |                    |
| 10                                        | 15            | 32   |                    |
| 11                                        | 14            | 33   |                    |
| 12                                        | 2             | 34   |                    |
| 13                                        | 1             | 35   |                    |
| 14                                        | 10            | 36   | F                  |
| 15                                        | 13            | 37   |                    |
| 16                                        | 12            | 38   | N                  |
| 17                                        | 19            | 39   | F                  |
| 18                                        | Button #2     |      | \(\( \rac{1}{2} \) |
| 19                                        | 9             |      | 60                 |
| 20                                        | 17            |      |                    |
| 21                                        | 6             |      |                    |