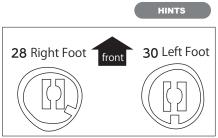

| 5. Wissing a piece? Email info@ugames.com |               |      |                    |
|-------------------------------------------|---------------|------|--------------------|
| Step                                      | Piece No.     | Step | Pie                |
| 1                                         | 18            | 23   | But                |
| 2                                         | 30 Left Foot  | 24   |                    |
| 3                                         | 28 Right Foot | 25   | Rigl               |
| 4                                         | 7             | 26   | Lef                |
| 5                                         | 4             | 27   |                    |
| 6                                         | 11            | 28   |                    |
| 7                                         | 5             | 29   |                    |
| 8                                         | 8             | 30   |                    |
| 9                                         | Button #1     | 31   |                    |
| 10                                        | 15            | 32   |                    |
| 11                                        | 14            | 33   |                    |
| 12                                        | 2             | 34   |                    |
| 13                                        | 1             | 35   |                    |
| 14                                        | 10            | 36   | F                  |
| 15                                        | 13            | 37   |                    |
| 16                                        | 12            | 38   | N                  |
| 17                                        | 19            | 39   | F                  |
| 18                                        | Button #2     |      | \(\( \rac{1}{2} \) |
| 19                                        | 9             |      | 60                 |
| 20                                        | 17            |      |                    |
| 21                                        | 6             |      |                    |