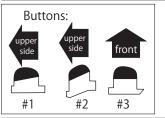

| 5. Wissing a piece? Email info@ugames.com |               |      |                    |
|-------------------------------------------|---------------|------|--------------------|
| Step                                      | Piece No.     | Step | Pie                |
| 1                                         | 18            | 23   | But                |
| 2                                         | 30 Left Foot  | 24   |                    |
| 3                                         | 28 Right Foot | 25   | Rigl               |
| 4                                         | 7             | 26   | Lef                |
| 5                                         | 4             | 27   |                    |
| 6                                         | 11            | 28   |                    |
| 7                                         | 5             | 29   |                    |
| 8                                         | 8             | 30   |                    |
| 9                                         | Button #1     | 31   |                    |
| 10                                        | 15            | 32   |                    |
| 11                                        | 14            | 33   |                    |
| 12                                        | 2             | 34   |                    |
| 13                                        | 1             | 35   |                    |
| 14                                        | 10            | 36   | F                  |
| 15                                        | 13            | 37   |                    |
| 16                                        | 12            | 38   | N                  |
| 17                                        | 19            | 39   | F                  |
| 18                                        | Button #2     |      | \(\( \rac{1}{2} \) |
| 19                                        | 9             |      | 60                 |
| 20                                        | 17            |      |                    |
| 21                                        | 6             |      |                    |