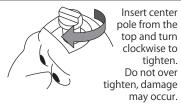

## INSTRUCTIONS

- 1. Please count and make sure all pieces are present before assembly.
- 2. The pole pieces are delicate. To prevent damage, do not use excessive force.
- 3. Assemble crystal puzzle by putting the puzzle pieces together in the order shown below.
- 4. Piece numbers are not necessarily in the order of assembly. Some pieces do not have numbers.
- 5. Missing a piece? Email info@ugames.com with missing piece number.